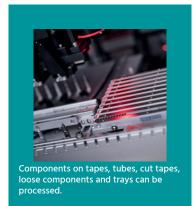

Handled by head camera:

- smallest: 0.6 x 0.3 mm

- largest: 16 x 14 mm

Handled by fixed Bottom Vision Camera:

- smallest: 0.3 x 0.2 mm (option)

largest: 50 x 50 mm

- Resolution (AC Servo Motors):
  - X/Y Axis: 0.005 mm
  - Z Axis: 0.01 mm
- Rotation: 0° to 360° (0.09°/step)
- Placement Accuracy: +/- 0.03 mm
- X/Y Repeatability: +/- 0.01 mm
- Placement Area without conveyor: