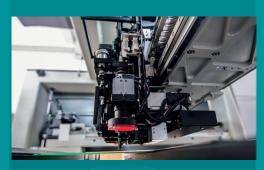

#### **SMT-PICK&PLACE MACHINE**

- ► High Accuracy and high Flexibility from 01005 up to 0.3 mm fine pitch
- ▶ 160 intelligent Auto Tape Feeder
- Ballscrews in X-Y direction
- ► AC Servo Motors X/Y/Z
- ▶ Up to 20.000 CPH
- COGNEX Alignment System "Vision On the Fly"
- Bottom Vision Kamera for fine pitch QFP & BGA
- ▶ Automatic Reference Point Recognition
- Conveyor System (option)
- Vision Inspection
- Universal CAD Conversion
- Barcode Reader for Feeder setup
- Tracability of production data

#### **SPEZIFICATION:**

- Number of Heads (Vision on the Fly): 6
- Placement rate (under optimum condition):
  20000 CPH, 18500 CPH (IPC 9850)
- Feeder capacity (8mm): up to 160 Tape Feeders
- IC Tray capacity: up to 3 Waffle Trays
- · Component Sense: Vision detection
- Component Size:

Handled by head camera:

- smallest: 0.6 x 0.3 mm

- largest: 16 x 14 mm

Handled by fixed Bottom Vision Camera:

- smallest: 0.3 x 0.2 mm (option)

largest: 50 x 50 mm

- Resolution (AC Servo Motors):
  - X/Y Axis: 0.005 mm
  - Z Axis: 0.01 mm
- Rotation: 0° to 360° (0.09°/step)
- Placement Accuracy: +/- 0.03 mm
- X/Y Repeatability: +/- 0.01 mm
- Placement Area without conveyor: