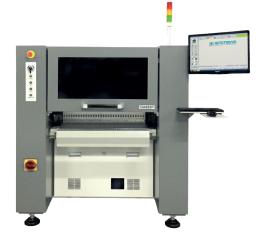

# MODEL: BA889P6

#### **SMT-PICK&PLACE MACHINE**

- ► High Accuracy and high Flexibility from 01005 up to 0.3 mm fine pitch
- ▶ 160 intelligent Auto Tape Feeder
- Ballscrews in X-Y direction
- ► AC Servo Motors X/Y/Z
- ▶ Up to 20.000 CPH
- COGNEX Alignment System "Vision On the Fly"
- Bottom Vision Kamera for fine pitch QFP & BGA
- ▶ Automatic Reference Point Recognition
- Conveyor System (option)
- Vision Inspection
- Universal CAD Conversion
- Barcode Reader for Feeder setup
- Tracability of production data

## MODEL: BA889P6

### **SMT-PICK&PLACE MACHINE**