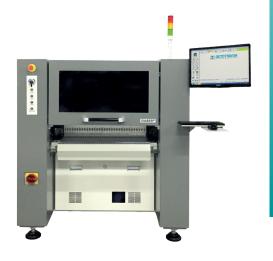

# MODEL: BA889P6

## MODEL: BA889P6

### **SMT-PICK&PLACE MACHINE**

Power Supply: 230VACPower: 3800W

Pressure: 75 psi (5.5 bar), max. 500L/min
 Machine Size: 1480 x 1340 x 1470 mm (L x W x H)

• Weight: 1100kg