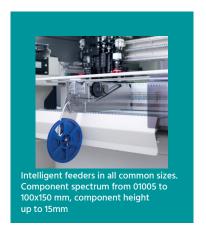

#### **SPEZIFICATION:**

- Number of Heads (Vision on the Fly): 6
- Placement rate (under optimum condition):
  20000 CPH, 18500 CPH (IPC 9850)
- Feeder capacity (8mm): up to 160 Tape Feeders
- IC Tray capacity: up to 3 Waffle Trays
- · Component Sense: Vision detection
- Component Size: